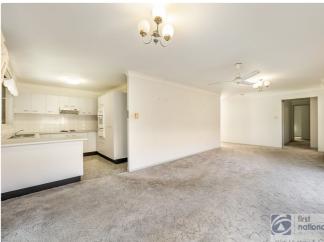

All electric kitchen with pantry and range hood. Large full length enclosed rear tiled patio overlooking fenced back yard. Main bed with ceiling fan and walk in robe and ensuite. Bed 2 and 3 have built in robes and ceiling fans. Main bathroom, separate toilet and laundry. Internal access to lock-up garage with remote door. Solar hot water. This property is offered with vacant possession.