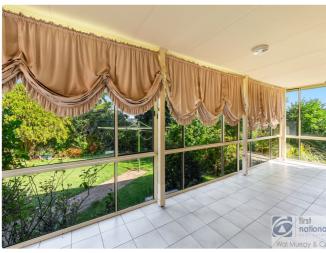

All electric kitchen with pantry and range hood. Large full length enclosed rear tiled patio overlooking fenced back yard. Main bed with ceiling fan and walk in robe and ensuite. Bed 2 and 3 have built in robes and ceiling fans. Main bathroom, separate toilet and laundry. Internal access to lock-up garage with remote door. Solar hot water. This property is offered with vacant possession.