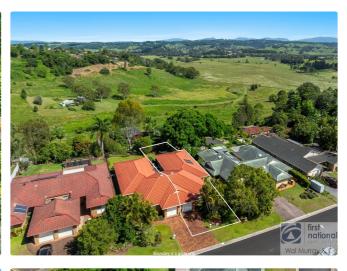

### **Property Details**

2/36 Woodland Avenue, Lismore Heights

**SOLD BY THE WAL MURRAY TEAM** 

3 年 2 年 1 年

Prime, sought after location, Northern Ridge position.

Pleasant views, captures pleasant breezes. Close to city centre and Lismore Heights Bowling Club. Well designed lowset brick and tile duplex unit on near level allotment. The unit features front patio, tiled foyer, carpet lounge/dining area (air conditioning and ceiling fans).

All electric kitchen with pantry and range hood. Large full length enclosed rear tiled patio overlooking fenced back yard. Main bed with ceiling fan and walk in robe and ensuite. Bed 2 and 3 have built in robes and ceiling fans. Main bathroom, separate toilet and laundry. Internal access to lock-up garage with remote door. Solar hot water. This property is offered with vacant possession.