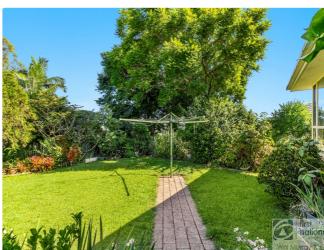

All electric kitchen with pantry and range hood. Large full length enclosed rear tiled patio overlooking fenced back yard. Main bed with ceiling fan and walk in robe and ensuite. Bed 2 and 3 have built in robes and ceiling fans. Main bathroom, separate toilet and laundry. Internal access to lock-up garage with remote door. Solar hot water. This property is offered with vacant possession.