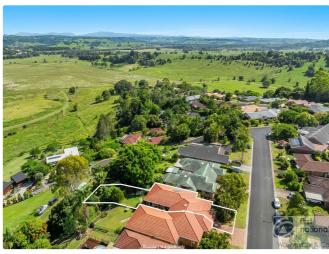

### **Property Details**

2/36 Woodland Avenue, Lismore Heights

**SOLD BY THE WAL MURRAY TEAM** 

3 年 2 年 1 年

Prime, sought after location, Northern Ridge position.

Pleasant views, captures pleasant breezes. Close to city centre and Lismore Heights Bowling Club. Well designed lowset brick and tile duplex unit on near level allotment. The unit features front patio, tiled foyer, carpet lounge/dining area (air conditioning and ceiling fans).

All electric kitchen with pantry and range hood. Large full length enclosed rear tiled patio overlooking fenced back yard. Main bed with ceiling fan and walk in robe and ensuite. Bed 2 and 3 have built in robes and ceiling fans. Main bathroom, separate toilet and laundry. Internal access to lock-up garage with remote door. Solar hot water. This property is offered with vacant possession.