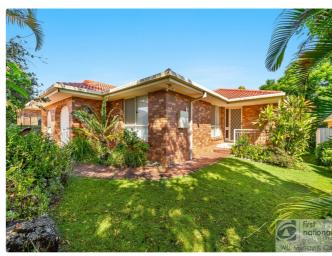

### **Property Details**

2/36 Woodland Avenue, Lismore Heights

**SOLD BY THE WAL MURRAY TEAM** 

3 年 2 年 1 年

Prime, sought after location, Northern Ridge position.

Pleasant views, captures pleasant breezes. Close to city centre and Lismore Heights Bowling Club. Well designed lowset brick and tile duplex unit on near level allotment. The unit features front patio, tiled foyer, carpet lounge/dining area (air conditioning and ceiling fans).

All electric kitchen with pantry and range hood. Large full length enclosed rear tiled patio overlooking fenced back yard. Main bed with ceiling fan and walk in robe and ensuite. Bed 2 and 3 have built in robes and ceiling fans. Main bathroom, separate toilet and laundry. Internal access to lock-up garage with remote door. Solar hot water. This property is offered with vacant possession.