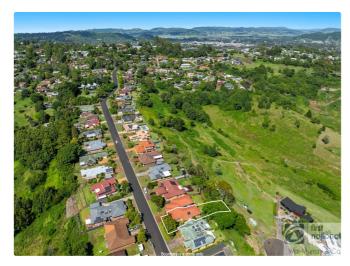

### **Property Details**

2/36 Woodland Avenue, Lismore Heights

**SOLD BY THE WAL MURRAY TEAM** 

3 年 2 年 1 年

Prime, sought after location, Northern Ridge position.

Pleasant views, captures pleasant breezes. Close to city centre and Lismore Heights Bowling Club. Well designed lowset brick and tile duplex unit on near level allotment. The unit features front patio, tiled foyer, carpet lounge/dining area (air conditioning and ceiling fans).

All electric kitchen with pantry and range hood. Large full length enclosed rear tiled patio overlooking fenced back yard. Main bed with ceiling fan and walk in robe and ensuite. Bed 2 and 3 have built in robes and ceiling fans. Main bathroom, separate toilet and laundry. Internal access to lock-up garage with remote door. Solar hot water. This property is offered with vacant possession.