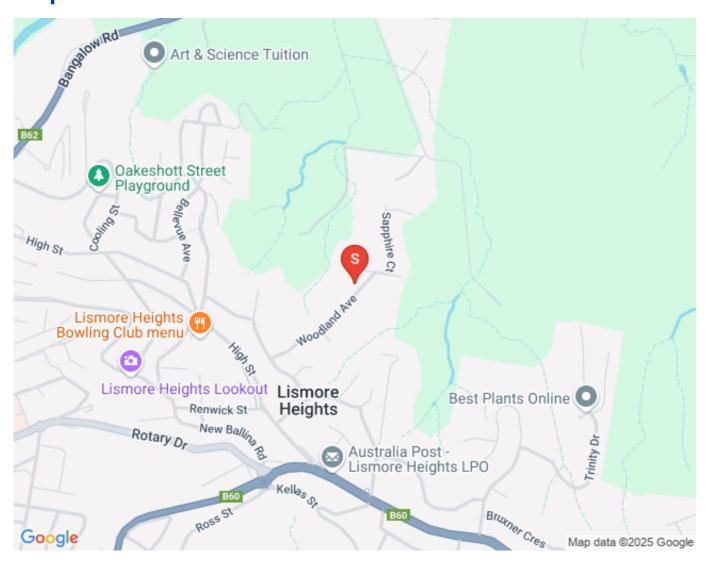

(air conditioning and ceiling fans).

All electric kitchen with pantry and range hood. Large full length enclosed rear tiled patio overlooking fenced back yard. Main bed with ceiling fan and walk in robe and ensuite. Bed 2 and 3 have built in robes and ceiling fans. Main bathroom, separate toilet and laundry. Internal access to lock-up garage with remote door. Solar hot water. This property is offered with vacant possession.

- 3 Bedrooms
- 2 Bathrooms
- 1 Garage
- 1 Ensuite
- Air Conditioning
- Remote Garage
- Secure Parking
- Built In Robes

Ideal for retirees or first home buyers. Phone Gerald on 0408 666 899 for your private inspection.

\$635,000



# **Photo Gallery**

































2/36 Woodland Avenue, Lismore Heights









lismore@walmurray.com.au

#### Map





lismore@walmurray.com.au

### **Contact For Inspection**



**GERALD POLLARD**LICENSED REAL ESTATE AGENT

0408 666 899

gerald@walmurray.com.au