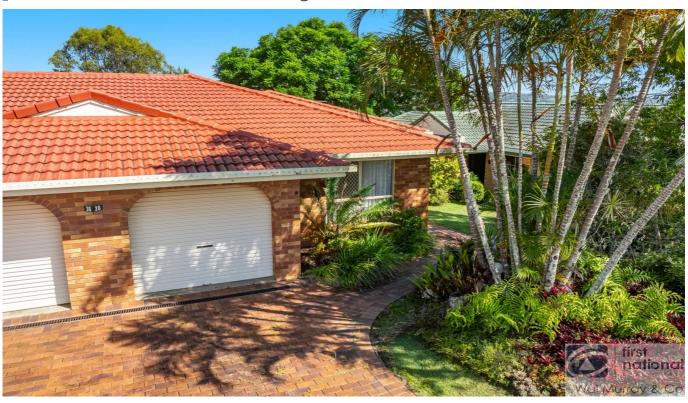

### **Property Details**

2/36 Woodland Avenue, Lismore Heights

**SOLD BY THE WAL MURRAY TEAM** 

3 年 2 年 1 年

Prime, sought after location, Northern Ridge position.

Pleasant views, captures pleasant breezes. Close to city centre and Lismore Heights Bowling Club. Well designed lowset brick and tile duplex unit on near level allotment. The unit features front patio, tiled foyer, carpet lounge/dining area (air conditioning and ceiling fans).

All electric kitchen with pantry and range hood. Large full length enclosed rear tiled patio overlooking fenced back yard. Main bed with ceiling fan and walk in robe and ensuite. Bed 2 and 3 have built in robes and ceiling fans. Main bathroom, separate toilet and laundry. Internal access to lock-up garage with remote door. Solar hot water. This property is offered with vacant possession.

- 3 Bedrooms
- 2 Bathrooms
- 1 Garage
- 1 Ensuite
- Air Conditioning
- Remote Garage
- Secure Parking
- Built In Robes

Ideal for retirees or first home buyers. Phone Gerald on 0408 666 899 for your private inspection.