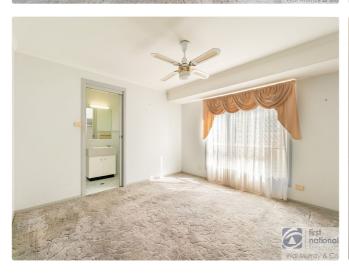

All electric kitchen with pantry and range hood. Large full length enclosed rear tiled patio overlooking fenced back yard. Main bed with ceiling fan and walk in robe and ensuite. Bed 2 and 3 have built in robes and ceiling fans. Main bathroom, separate toilet and laundry. Internal access to lock-up garage with remote door. Solar hot water. This property is offered with vacant possession.