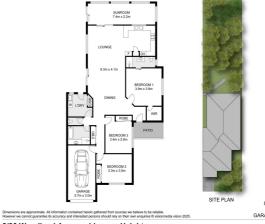

### **Property Details**

2/36 Woodland Avenue, Lismore Heights

**SOLD BY THE WAL MURRAY TEAM** 

3 年 2 年 1 年

Prime, sought after location, Northern Ridge position.

Pleasant views, captures pleasant breezes. Close to city centre and Lismore Heights Bowling Club. Well designed lowset brick and tile duplex unit on near level allotment. The unit features front patio, tiled foyer, carpet lounge/dining area (air conditioning and ceiling fans).

All electric kitchen with pantry and range hood. Large full length enclosed rear tiled patio overlooking fenced back yard. Main bed with ceiling fan and walk in robe and ensuite. Bed 2 and 3 have built in robes and ceiling fans. Main bathroom, separate toilet and laundry. Internal access to lock-up garage with remote door. Solar hot water. This property is offered with vacant possession.

- 3 Bedrooms
- 2 Bathrooms
- 1 Garage
- 1 Ensuite
- Air Conditioning
- Remote Garage
- Secure Parking
- Built In Robes

Ideal for retirees or first home buyers. Phone Gerald on 0408 666 899 for your private inspection.