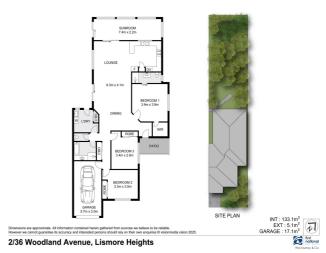

### **Property Details**

2/36 Woodland Avenue, Lismore Heights

**SOLD BY THE WAL MURRAY TEAM** 

3 年 2 年 1 年

Prime, sought after location, Northern Ridge position.

Pleasant views, captures pleasant breezes. Close to city centre and Lismore Heights Bowling Club. Well designed lowset brick and tile duplex unit on near level allotment. The unit features front patio, tiled foyer, carpet lounge/dining area (air conditioning and ceiling fans).

All electric kitchen with pantry and range hood. Large full length enclosed rear tiled patio overlooking fenced back yard. Main bed with ceiling fan and walk in robe and ensuite. Bed 2 and 3 have built in robes and ceiling fans. Main bathroom, separate toilet and laundry. Internal access to lock-up garage with remote door. Solar hot water. This property is offered with vacant possession.

- 3 Bedrooms
- 2 Bathrooms
- 1 Garage
- 1 Ensuite
- Air Conditioning
- Remote Garage
- Secure Parking
- Built In Robes

Ideal for retirees or first home buyers. Phone Gerald on 0408 666 899 for your private inspection.