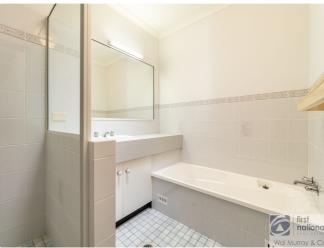

All electric kitchen with pantry and range hood. Large full length enclosed rear tiled patio overlooking fenced back yard. Main bed with ceiling fan and walk in robe and ensuite. Bed 2 and 3 have built in robes and ceiling fans. Main bathroom, separate toilet and laundry. Internal access to lock-up garage with remote door. Solar hot water. This property is offered with vacant possession.