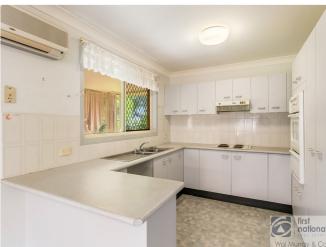

All electric kitchen with pantry and range hood. Large full length enclosed rear tiled patio overlooking fenced back yard. Main bed with ceiling fan and walk in robe and ensuite. Bed 2 and 3 have built in robes and ceiling fans. Main bathroom, separate toilet and laundry. Internal access to lock-up garage with remote door. Solar hot water. This property is offered with vacant possession.